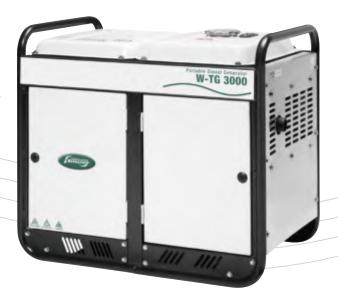

The WhisperPower Portable generators are fully self contained (fuel tank, starter battery, exhaust) and ready for operation. For "fast power" up to 2.8 kW the air cooled W-TG 3000 brings a low cost solution. The W-TG 3000 complies with CE regulations for the use of transportable machinery in public area's: 2000/14/CE.

## **Standard features**

Automatic air bleeding mechanism, AC Voltmeter, AC circuit breakers, additional DC output, DC over current protection, extra large fuel tank with fuel gauge, large capacity exhaust silencer, starter battery.