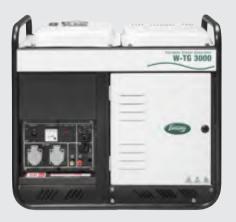

The WhisperPower Portable generators are fully self contained (fuel tank, starter battery, exhaust) and ready for operation. For "fast power" up to 2.8 kW the air cooled W-TG 3000 brings a low cost solution. The W-TG 3000 complies with CE regulations for the use of transportable machinery in public area's: 2000/14/CE.

## **Standard features**

Automatic air bleeding mechanism, AC Voltmeter, AC circuit breakers, additional DC output, DC over current protection, extra large fuel tank with fuel gauge, large capacity exhaust silencer, starter battery.