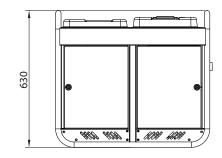

## 2.8 kW 230 V/50 HZ

- Complete system including diesel tank
- Electrical start 12 VDC
- Sine wave output 230 V/ 50 Hz
- Complete with AC voltmeter & circuit breakers
- Includes protection circuitry

| W-TG 3000 Art. Nr.        | . 41401001                                                       |
|---------------------------|------------------------------------------------------------------|
| Generator specifications  |                                                                  |
| Continuous power          | 2.8 kW (at power factor cos phi = 1.0)                           |
| Maximum power             | 3 kW                                                             |
| Nominal voltage           | 230 VAC                                                          |
| Nominal frequency         | 50 Hz                                                            |
| Maximum current           | 13 A                                                             |
| Nominal speed             | 3000 rpm                                                         |
| Voltage regulation        | AVR                                                              |
| DC output                 | 12 V / 8.3 A                                                     |
| Running time at full tank | 12 hours @ 1 kW                                                  |
| Engine specifications     |                                                                  |
| Engine                    | 1 cylinder, 4 stroke, air cooled direct injection, diesel engine |
| Continuous power          | 5 HP                                                             |
| Bore and stroke           | 78 x 64 mm                                                       |
| Displacement              | 306 cc                                                           |
| Cooling system            | Forced air cooling                                               |
| Lube oil capacity         | 1,1 Liter                                                        |
| Starting system           | Starter motor                                                    |
| Voltage regulation        | AVR                                                              |
| Fuel tank capacity        | 12,5 Liter                                                       |
| Alarms                    | Low oil pressure alarm                                           |
| Dimensions & weight       |                                                                  |
| Length:                   | 720 mm                                                           |
| Width:                    | 480 mm                                                           |
| Height:                   | 630 mm                                                           |
| Dry weight:               | 106 Kg (including starter battery)                               |