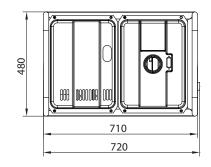

## 2.8 kW 230 V/50 HZ

- Complete system including diesel tank
- Electrical start 12 VDC
- Sine wave output 230 V/ 50 Hz
- Complete with AC voltmeter & circuit breakers
- Includes protection circuitry

| W-TG 3000 Art. Nr.        | . 41401001                                                       |
|---------------------------|------------------------------------------------------------------|
| Generator specifications  |                                                                  |
| Continuous power          | 2.8 kW (at power factor cos phi = 1.0)                           |
| Maximum power             | 3 kW                                                             |
| Nominal voltage           | 230 VAC                                                          |
| Nominal frequency         | 50 Hz                                                            |
| Maximum current           | 13 A                                                             |
| Nominal speed             | 3000 rpm                                                         |
| Voltage regulation        | AVR                                                              |
| DC output                 | 12 V / 8.3 A                                                     |
| Running time at full tank | 12 hours @ 1 kW                                                  |
| Engine specifications     |                                                                  |
| Engine                    | 1 cylinder, 4 stroke, air cooled direct injection, diesel engine |
| Continuous power          | 5 HP                                                             |
| Bore and stroke           | 78 x 64 mm                                                       |
| Displacement              | 306 cc                                                           |
| Cooling system            | Forced air cooling                                               |
| Lube oil capacity         | 1,1 Liter                                                        |
| Starting system           | Starter motor                                                    |
| Voltage regulation        | AVR                                                              |
| Fuel tank capacity        | 12,5 Liter                                                       |
| Alarms                    | Low oil pressure alarm                                           |
| Dimensions & weight       |                                                                  |
| Length:                   | 720 mm                                                           |
| Width:                    | 480 mm                                                           |
| Height:                   | 630 mm                                                           |
| Dry weight:               | 106 Kg (including starter battery)                               |